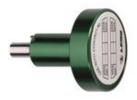

## **Mechanics**

Shell Style/Model DCE\*: Positionner for female crimp contacts

Keying

Housing Material Environment friendly aluminium

Cable Fixing : 0 - 0 mm

**Variant** 