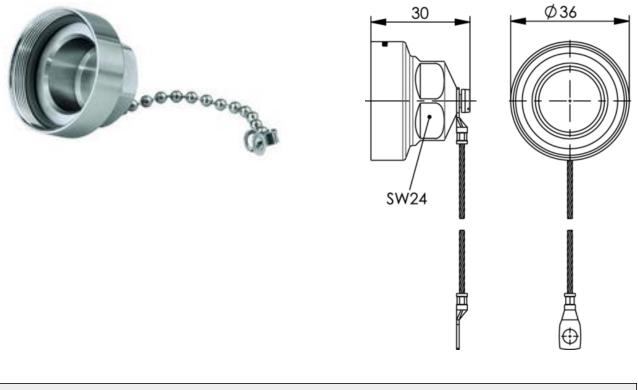

## order number: H60030A0000

TOC bulkhead protection cap IP68, nickel-plated, with chain

| Technical Attributes |                                  |
|----------------------|----------------------------------|
| Description          | TOC bulkhead protection cap IP68 |
| Remarks              | nickel-plated brass; with chain  |